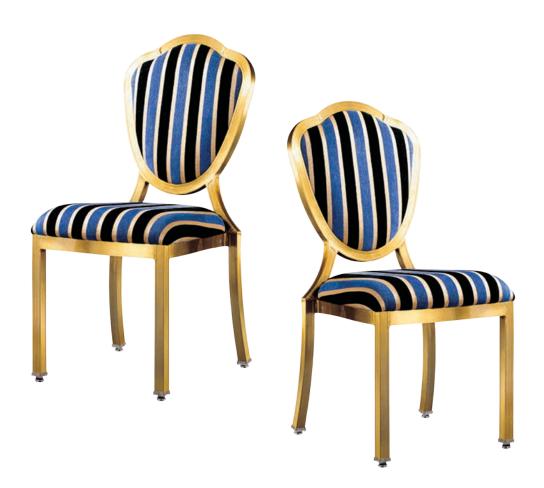

# CAVENDISH CA-3756

| DIMENSIONS |         |        |
|------------|---------|--------|
| Width      | Overall | 17½"   |
|            | Seat    | 17"    |
|            | Arm     | -      |
| Height     | Overall | 36¼"   |
|            | Seat    | 19"    |
|            | Arm     | -      |
| Depth      | Overall | 23¾"   |
|            | Seat    | 17½"   |
|            | Weight  | 17 lbs |

### **FRAME**

Fully welded frame in lightweight aluminum.

#### **FINISH**

Over 25 frame choices in powdercoat or wood grain finish.

# **UPHOLSTERY**

Over 900 fabric or vinyl choices. COM is accepted.

# **GLIDES**

Deluxe metal glides or plastic glides.