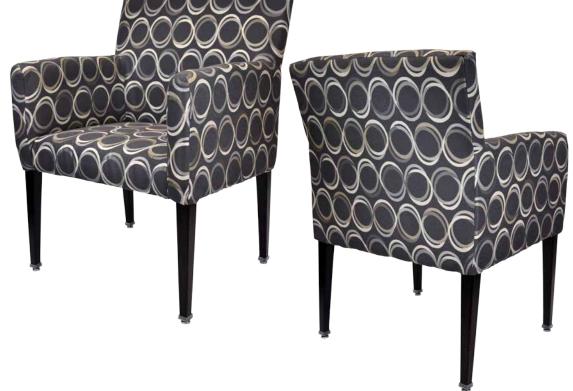

# CATHEDRA CA-3861-A

| DIMENSIONS |         |        |
|------------|---------|--------|
| Width      | Overall | 26″    |
|            | Seat    | 201⁄2″ |
|            | Arm     | 26″    |
| Height     | Overall | 36½″   |
|            | Seat    | 19¼″   |
|            | Arm     | 271⁄2″ |
| Depth      | Overall | 25½″   |
|            | Seat    | 21″    |
|            | Weight  | 24 lbs |

COM 3 Yards 1.75 yds Seat - 1.25 yds Back

#### FRAME

Fully welded frame in lightweight aluminum.

### FINISH

Over 25 frame choices in powdercoat or wood grain finish.

### UPHOLSTERY

Over 900 fabric or vinyl choices. COM is accepted.

### GLIDES

Deluxe metal glides or plastic glides. Tufted, welted or nailhead seats and backs. Casters also available.

UPGRADES