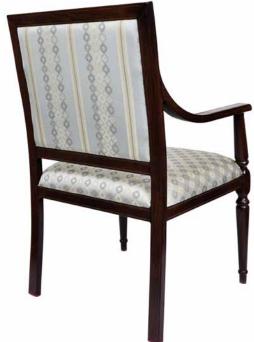

# CASABLANCA CA-3851-A

| DIMENSIONS |         |        |
|------------|---------|--------|
| Width      | Overall | 24"    |
|            | Seat    | 20"    |
|            | Arm     | 24"    |
| Height     | Overall | 37¼"   |
|            | Seat    | 18¾"   |
|            | Arm     | 26"    |
| Depth      | Overall | 23½"   |
|            | Seat    | 21½"   |
|            | Weight  | 24 lbs |

COM 1.5 Yards 0.65 yds Seat - 0.85 yds Back

Arm chair, barstool and counter-height also available

## FRAME

Fully welded frame in lightweight aluminum.

#### **FINISH**

Over 25 frame choices in powdercoat or wood grain finish.

# **UPHOLSTERY**

Over 900 fabric or vinyl choices. COM is accepted.