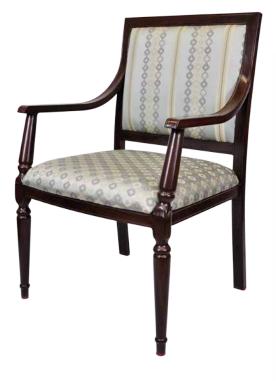

# CASABLANCA CA-3851-A

| DIMENSIONS |         |        |
|------------|---------|--------|
| Width      | Overall | 24"    |
|            | Seat    | 20"    |
|            | Arm     | 24"    |
| Height     | Overall | 37¼"   |
|            | Seat    | 18¾"   |
|            | Arm     | 26"    |
| Depth      | Overall | 23½"   |
|            | Seat    | 21½"   |
|            | Weight  | 24 lbs |

COM 1.5 Yards 0.65 yds Seat - 0.85 yds Back

Arm chair, barstool and counter-height also available

## FRAME

Fully welded frame in lightweight aluminum.

#### **FINISH**

Over 25 frame choices in powdercoat or wood grain finish.

# **UPHOLSTERY**

Over 900 fabric or vinyl choices. COM is accepted.