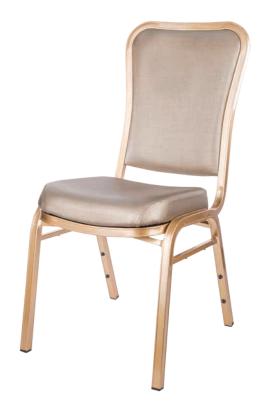

# CARROLL CA-3310

| DIMENSIONS |         |        |
|------------|---------|--------|
| Width      | Overall | 17½"   |
|            | Seat    | 15¼"   |
|            | Arm     | -      |
| Height     | Overall | 36½"   |
|            | Seat    | 18½"   |
|            | Arm     | -      |
| Depth      | Overall | 24¾"   |
|            | Seat    | 16"    |
|            | Weight  | 14 lbs |

## FRAME

Fully welded frame in lightweight aluminum.

#### **FINISH**

Over 25 frame choices in powdercoat or wood grain finish.

## **UPHOLSTERY**

Over 900 fabric or vinyl choices. COM is accepted.