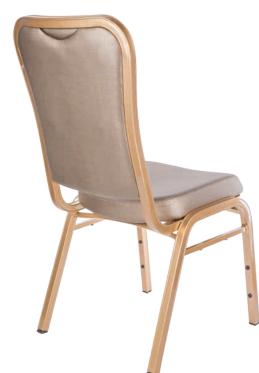

# CARROLL CA-3310

| DIMENSIONS |         |        |
|------------|---------|--------|
| Width      | Overall | 17½"   |
|            | Seat    | 15¼"   |
|            | Arm     | -      |
| Height     | Overall | 36½"   |
|            | Seat    | 18½"   |
|            | Arm     | -      |
| Depth      | Overall | 24¾"   |
|            | Seat    | 16"    |
|            | Weight  | 14 lbs |

## FRAME

Fully welded frame in lightweight aluminum.

#### **FINISH**

Over 25 frame choices in powdercoat or wood grain finish.

## **UPHOLSTERY**

Over 900 fabric or vinyl choices. COM is accepted.