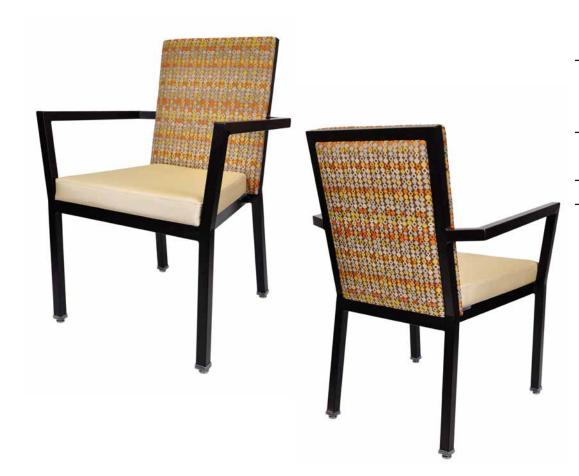

# CARMINE CA-3857-A

| DIMENSIONS |         |        |
|------------|---------|--------|
| Width      | Overall | 25"    |
|            | Seat    | 191⁄2″ |
|            | Arm     | 25"    |
| Height     | Overall | 36"    |
|            | Seat    | 18¾"   |
|            | Arm     | 25½"   |
| Depth      | Overall | 22¾"   |
|            | Seat    | 17¾"   |
|            | Weight  | 20 lbs |

COM 1.2 Yards 0.55 yds Seat - 0.65 yds Back

Arm chair, barstool and counter-height chair also available

## FRAME

Fully welded frame in lightweight aluminum.

#### **FINISH**

Over 25 frame choices in powdercoat or wood grain finish.

## **UPHOLSTERY**

Over 900 fabric or vinyl choices. COM is accepted.

## **GLIDES**

Deluxe metal glides or plastic glides.