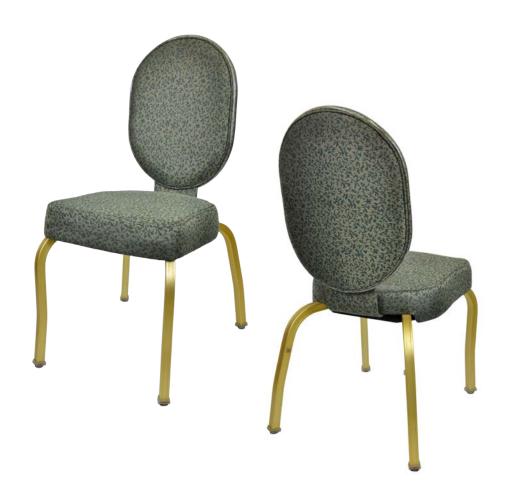

# CAPSULE CA-3532

| DIMENSIONS |         |        |
|------------|---------|--------|
| Width      | Overall | 19"    |
|            | Seat    | 16"    |
|            | Arm     | -      |
| Height     | Overall | 35¾"   |
|            | Seat    | 18½"   |
|            | Arm     | -      |
| Depth      | Overall | 23¼"   |
|            | Seat    | 16½"   |
|            | Weight  | 15 lbs |

## FRAME

Fully welded frame in lightweight aluminum.

#### **FINISH**

Over 25 frame choices in powdercoat or wood grain finish.

## **UPHOLSTERY**

Over 900 fabric or vinyl choices. COM is accepted.

## **GLIDES**

Deluxe metal glides or plastic glides.