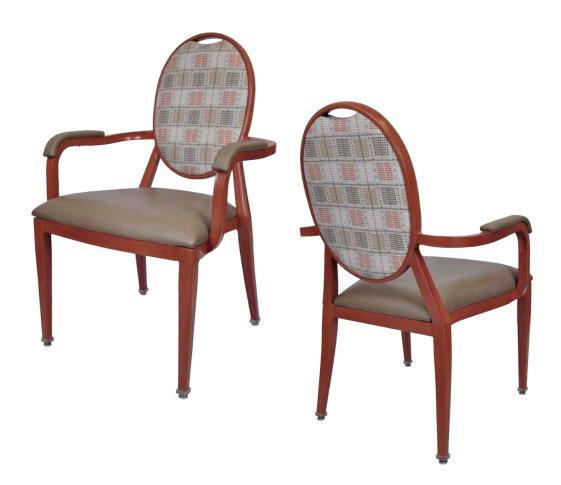

# CAMBRIDGE SANS CA-3896-A

| DIMENSIONS |         |        |
|------------|---------|--------|
| Width      | Overall | 25¼"   |
|            | Seat    | 221/4" |
|            | Arm     | 25¼"   |
| Height     | Overall | 38½"   |
|            | Seat    | 18¾"   |
|            | Arm     | 26"    |
| Depth      | Overall | 25"    |
|            | Seat    | 19"    |
|            | Weight  | 20 lbs |

COM 1.2 Yards 0.55 yds Seat - 0.55 yds Back 0.1 yds Arms

Arm chair, barstool and counter-height also available

### FRAME

Fully welded frame in lightweight aluminum.

#### **FINISH**

Over 25 frame choices in powdercoat or wood grain finish.

## **UPHOLSTERY**

Over 900 fabric or vinyl choices. COM is accepted.