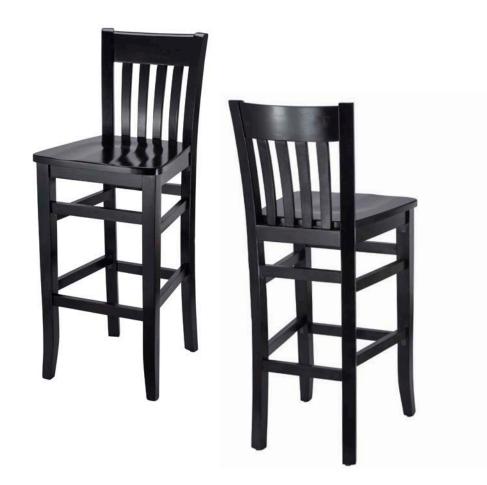

# CAMEO BW-0222

| DIMENSIONS |          |        |
|------------|----------|--------|
| Width      | Overall  | 17½"   |
|            | Seat     | 171⁄2″ |
|            | Arm      | -      |
| Height     | Overall  | 441/4" |
|            | Seat     | 30"    |
|            | Arm      | -      |
| Depth      | Overall  | 211⁄4″ |
|            | Seat     | 16½"   |
|            | Weight   | 19 lbs |
| СОМ        | 0.5 Yard |        |

## FRAME

Solid European beechwood frame.