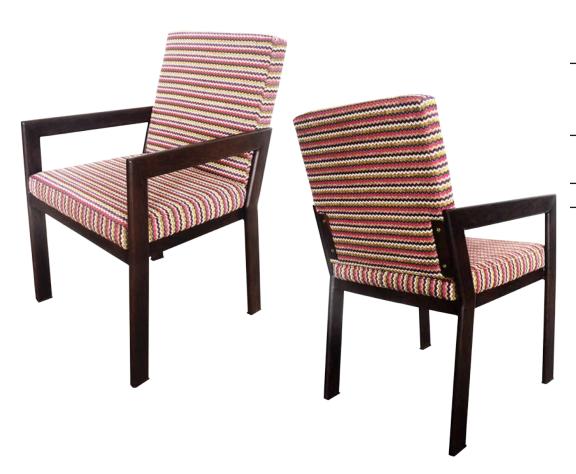

# BURGAS CA-3859-A

| DIMENSIONS |         |        |
|------------|---------|--------|
| Width      | Overall | 221/4" |
|            | Seat    | 201/2" |
|            | Arm     | 221/4" |
| Height     | Overall | 35¼"   |
|            | Seat    | 18½"   |
|            | Arm     | 25¼"   |
| Depth      | Overall | 24½"   |
|            | Seat    | 18½"   |
|            | Weight  | 26 lbs |

COM 1.65 Yards  $0.75 \ \text{yds Seat} - 0.9 \ \text{yds Back}$ 

Arm chair, barstool and counter-height chair also available

## FRAME

Fully welded frame in lightweight aluminum.

#### **FINISH**

Over 25 frame choices in powdercoat or wood grain finish.

# **UPHOLSTERY**

Over 900 fabric or vinyl choices. COM is accepted.