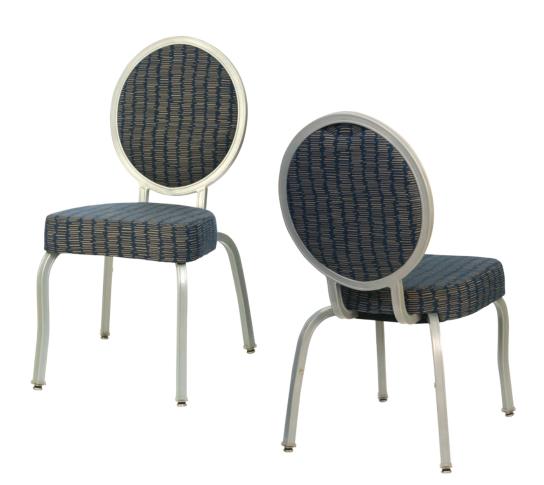

# BROOK CA-3530

| DIMENSIONS |         |        |
|------------|---------|--------|
| Width      | Overall | 18¾"   |
|            | Seat    | 16¼"   |
|            | Arm     | -      |
| Height     | Overall | 34¾"   |
|            | Seat    | 18"    |
|            | Arm     | -      |
| Depth      | Overall | 24¾"   |
|            | Seat    | 16½"   |
|            | Weight  | 15 lbs |

COM 1.3 Yards 0.6 yds Seat - 0.7 yds Back

## FRAME

Fully welded frame in lightweight aluminum.

#### **FINISH**

Over 25 frame choices in powdercoat or wood grain finish.

# **UPHOLSTERY**

Over 900 fabric or vinyl choices. COM is accepted.

#### **GLIDES**

Deluxe metal glides or plastic glides.

## **UPGRADES**

Tufted, welted or nailhead seats and backs.

#### **REGULATIONS**

All chairs are CAL-117 fire rating certified. CAL-133 is optional.