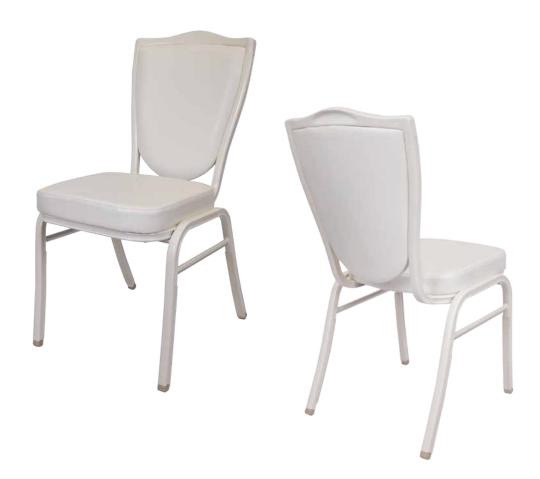

# BRISTOL CA-3763

| DIMENSIONS |         |        |
|------------|---------|--------|
| Width      | Overall | 17½"   |
|            | Seat    | 15¼"   |
|            | Arm     | -      |
| Height     | Overall | 34½"   |
|            | Seat    | 18½"   |
|            | Arm     | -      |
| Depth      | Overall | 23½"   |
|            | Seat    | 16"    |
|            | Weight  | 14 lbs |

### FRAME

Fully welded frame in lightweight aluminum.

## **UPHOLSTERY**

Over 900 fabric or vinyl choices. COM is accepted.

### **GLIDES**

Deluxe metal glides or plastic glides.