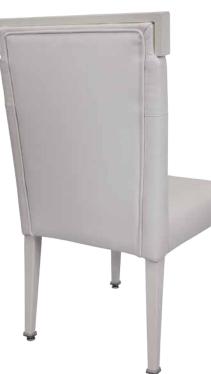

#### FRAME

Fully welded frame in lightweight aluminum.

### UPHOLSTERY

Over 900 fabric or vinyl choices. COM is accepted.

### GLIDES

Deluxe metal glides or plastic glides.