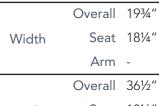

# BREMEN CA-3781

DIMENSIONS

| Height |         |        |
|--------|---------|--------|
|        | Seat    | 18¼″   |
|        | Arm     | -      |
| Depth  | Overall | 231⁄2″ |
|        | Seat    | 18½″   |
|        | Weight  | 20 lbs |
|        |         |        |