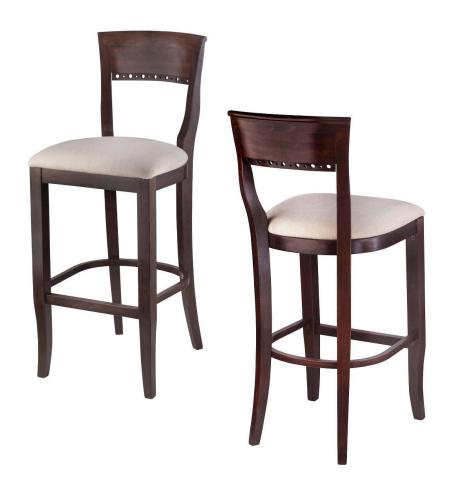

# BIEDERMEIER BW-0183

# **DIMENSIONS** Overall 181/4" Seat 171/2" Width Arm -Overall 45" Seat 30" Height Arm -Overall 201/2" Depth Seat 161/2" Weight 19 lbs

COM 0.5 Yard 0.5 yd Seat

Side chair, arm chair counter-height chair also available