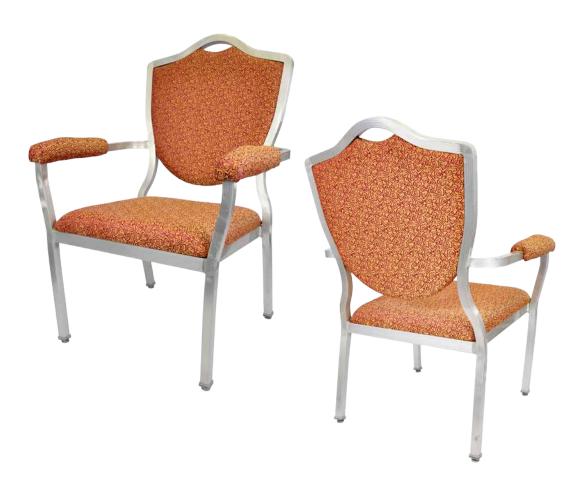

# BERKSHIRE CA-3852-A

## **DIMENSIONS** Overall 281/2" Seat 21¾" Width Arm 281/2" Overall 411/2" Height Seat 181/2" Arm 271/2" Overall 25" Depth Seat 20" Weight 24 lbs

COM 1.7 Yards 0.8 yds Seat - 0.8 yds Back 0.1 yds Arms

Arm chair, barstool and counter-height chair also available

#### **FRAME**

Fully welded frame in lightweight aluminum.