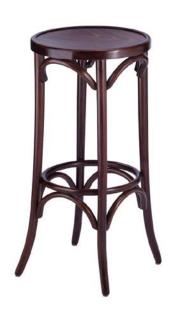

# BENT BACKLESS BW-0192

| DIMENSIONS |         |        |
|------------|---------|--------|
| Width      | Overall | 16"    |
|            | Seat    | 13¼"   |
|            | Arm     | -      |
| Height     | Overall | 30"    |
|            | Seat    | 30"    |
|            | Arm     | -      |
| Depth      | Overall | 16"    |
|            | Seat    | 131⁄4″ |
|            | Weight  | 10 lbs |

#### **FRAME**

Solid European beechwood frame and powder coated aluminum stretcher.

#### **FINISH**

6 wood grain frame choices.

# **UPHOLSTERY**

Over 900 fabric or vinyl choices. COM is accepted.