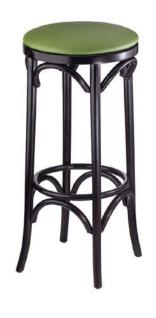

# BENT BACKLESS BW-0192

| DIMENSIONS |         |        |
|------------|---------|--------|
| Width      | Overall | 16"    |
|            | Seat    | 13¼"   |
|            | Arm     | -      |
| Height     | Overall | 30"    |
|            | Seat    | 30"    |
|            | Arm     | -      |
| Depth      | Overall | 16"    |
|            | Seat    | 131⁄4″ |
|            | Weight  | 10 lbs |

#### **FRAME**

Solid European beechwood frame and powder coated aluminum stretcher.

#### **FINISH**

6 wood grain frame choices.

# **UPHOLSTERY**

Over 900 fabric or vinyl choices. COM is accepted.