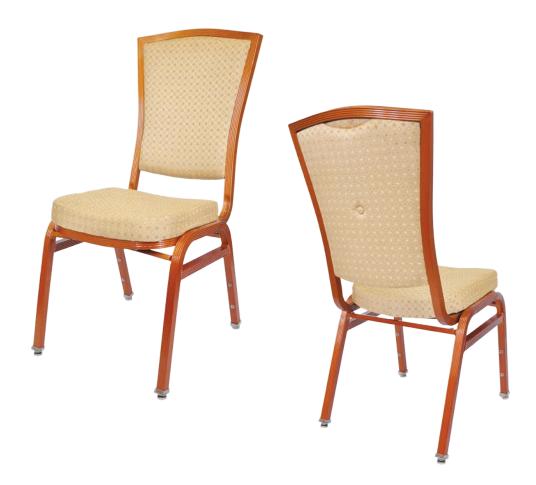

# BELMONT CA-3320

| DIMENSIONS |         |        |
|------------|---------|--------|
| Width      | Overall | 17¾"   |
|            | Seat    | 15¼"   |
|            | Arm     | -      |
| Height     | Overall | 37¾"   |
|            | Seat    | 18½"   |
|            | Arm     | -      |
| Depth      | Overall | 24½"   |
|            | Seat    | 16"    |
|            | Weight  | 15 lbs |

COM 1.1Yards  $0.5 \ yds \ Seat - 0.6 \ yds \ Back$ 

Arm chair, barstool and counter-height chair also available

## FRAME

Fully welded frame in lightweight aluminum.

#### **FINISH**

Over 25 frame choices in powdercoat or wood grain finish.

# **UPHOLSTERY**

Over 900 fabric or vinyl choices. COM is accepted.

## **GLIDES**

Deluxe metal glides or plastic glides.

## **UPGRADES**

Tufted, welted or nailhead seats and backs. Casters also available.

## **REGULATIONS**

All chairs are CAL-117 fire rating certified. CAL-133 is optional.