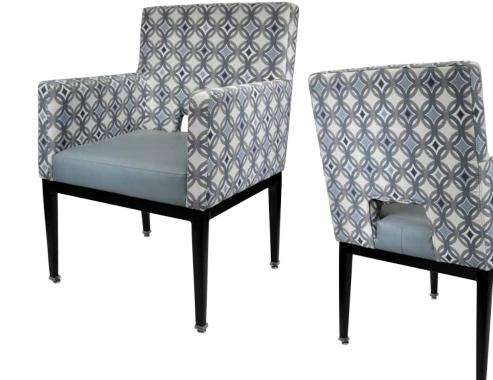

# BEDFORD CA-3841-A

| DIMENSIONS |         |        |
|------------|---------|--------|
| Width      | Overall | 25″    |
|            | Seat    | 20″    |
|            | Arm     | 25″    |
| Height     | Overall | 37″    |
|            | Seat    | 19″    |
|            | Arm     | 271⁄2″ |
| Depth      | Overall | 25½″   |
|            | Seat    | 19¾″   |
|            | Weight  | 25 lbs |

COM 3.1 Yards 1.1 yds Seat - 2 yds Back

#### FRAME

Fully welded frame in lightweight aluminum.

## FINISH

Over 25 frame choices in powdercoat or wood grain finish.

#### UPHOLSTERY

Over 900 fabric or vinyl choices. COM is accepted.

### GLIDES

Deluxe metal glides or plastic glides.