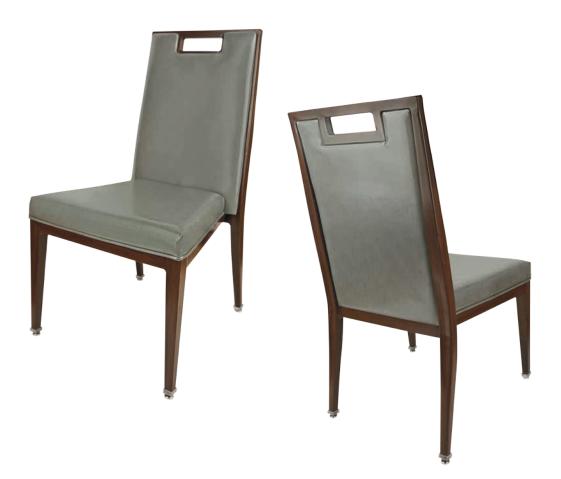

# **BALLARAT** CA-3853

| DIMENSIONS |         |        |
|------------|---------|--------|
| Width      | Overall | 22¼"   |
|            | Seat    | 221/4" |
|            | Arm     | -      |
| Height     | Overall | 39½"   |
|            | Seat    | 19¼"   |
|            | Arm     | -      |
| Depth      | Overall | 24¾"   |
|            | Seat    | 18¼"   |
|            | Weight  | 19 lbs |

COM 1.3 Yards  $0.55 \ \text{yds Seat} - 0.75 \ \text{yds Back}$ 

Arm chair, barstool and counter-height chair also available

## FRAME

Fully welded frame in lightweight aluminum.

#### **FINISH**

Over 25 frame choices in powdercoat or wood grain finish.

## **UPHOLSTERY**

Over 900 fabric or vinyl choices. COM is accepted.

## **GLIDES**

Deluxe metal glides or plastic glides.

## **UPGRADES**

Tufted, welted or nailhead seats and backs. Casters also available.

### **REGULATIONS**

All chairs are CAL-117 fire rating certified. CAL-133 is optional.