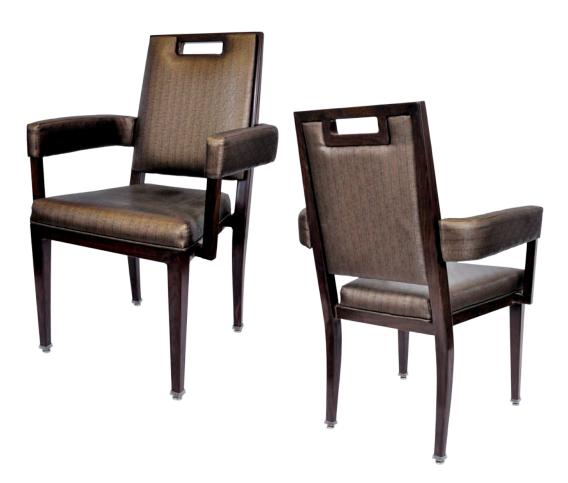

# BALLARAT UPHOLSTERED

CA-3853-UPH-A

| DIMENSIONS |         |        |
|------------|---------|--------|
| Width      | Overall | 24¾"   |
|            | Seat    | 20"    |
|            | Arm     | 24¾"   |
| Height     | Overall | 37¾"   |
|            | Seat    | 18¾"   |
|            | Arm     | 26¾"   |
| Depth      | Overall | 23"    |
|            | Seat    | 19"    |
|            | Weight  | 22 lbs |

COM 1.7 Yards 0.6 yds Seat - 0.7 yds Back 0.4 yds Arms

Arm chair, barstool and counter-height chair also available

## FRAME

Fully welded frame in lightweight aluminum.

## **UPHOLSTERY**

Over 900 fabric or vinyl choices. COM is accepted.