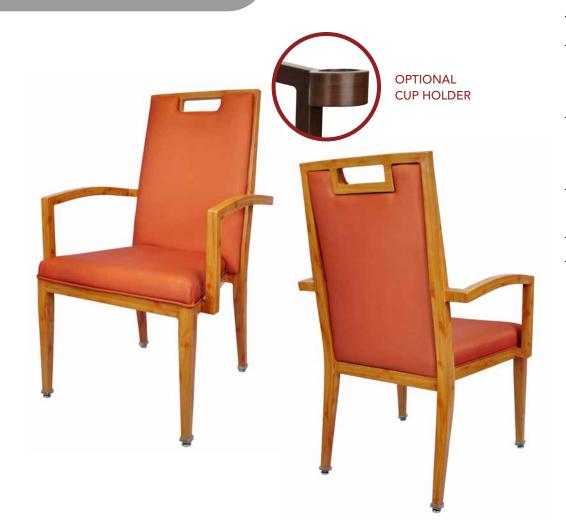

# **BALLARAT** CA-3853-A

| DIMENSIONS |         |        |
|------------|---------|--------|
| Width      | Overall | 24½"   |
|            | Seat    | 22"    |
|            | Arm     | 24½"   |
| Height     | Overall | 39¼"   |
|            | Seat    | 18¾"   |
|            | Arm     | 26½"   |
| Depth      | Overall | 24¼"   |
|            | Seat    | 19"    |
|            | Weight  | 21 lbs |

COM 1.4 Yards 0.6 yds Seat - 0.8 yds Back

Arm chair, barstool and counter-height chair also available

## FRAME

Fully welded frame in lightweight aluminum.

#### **FINISH**

Over 25 frame choices in powdercoat or wood grain finish.

## **UPHOLSTERY**

Over 900 fabric or vinyl choices. COM is accepted.