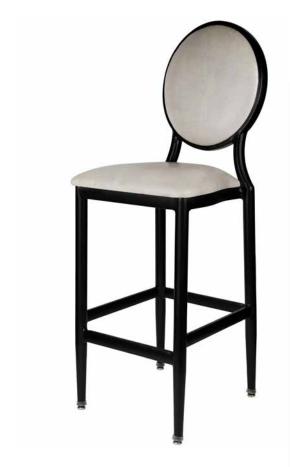

# **AVALON** BA-3762

# **DIMENSIONS** Overall 181/4" Seat 181/4" Width Arm -Overall 491/2" Seat 30" Height Arm -Overall 231/2" Depth

COM 1.1 Yards 0.5 yds Seat - 0.6 yds Back

Seat 181/4" Weight 19 lbs

Side chair, arm chair and counter-height chair also available

## FRAME

Fully welded frame in lightweight aluminum.

#### **FINISH**

Over 25 frame choices in powdercoat or wood grain finish.

## **UPHOLSTERY**

Over 900 fabric or vinyl choices. COM is accepted.