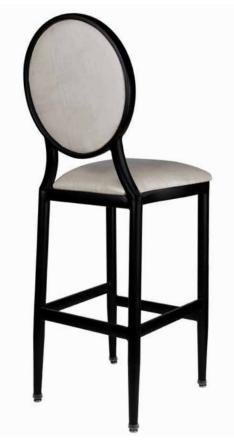

# **AVALON** BA-3762

# **DIMENSIONS** Overall 181/4" Seat 181/4" Width Arm -Overall 491/2" Seat 30" Height Arm -Overall 231/2" Depth

COM 1.1 Yards 0.5 yds Seat - 0.6 yds Back

Seat 181/4" Weight 19 lbs

Side chair, arm chair and counter-height chair also available

## FRAME

Fully welded frame in lightweight aluminum.

#### **FINISH**

Over 25 frame choices in powdercoat or wood grain finish.

## **UPHOLSTERY**

Over 900 fabric or vinyl choices. COM is accepted.