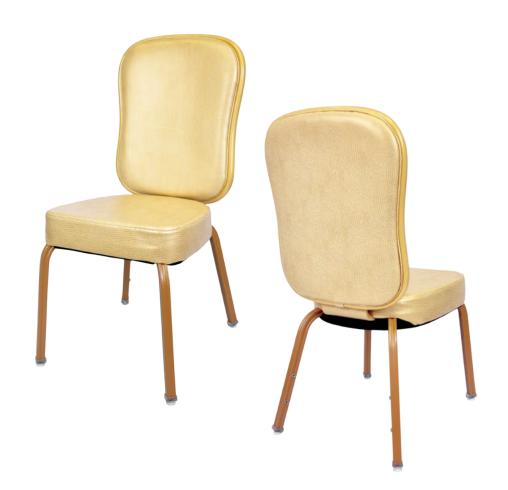

# **AUGUST** CA-3562

| DIMENSIONS |         |        |
|------------|---------|--------|
| Width      | Overall | 19¼"   |
|            | Seat    | 16½"   |
|            | Arm     | -      |
| Height     | Overall | 37¾"   |
|            | Seat    | 18¼"   |
|            | Arm     | -      |
| Depth      | Overall | 23¼"   |
|            | Seat    | 16¾"   |
|            | Weight  | 19 lbs |

## FRAME

Fully welded frame in lightweight aluminum.

#### **FINISH**

Over 25 frame choices in powdercoat or wood grain finish.

## **UPHOLSTERY**

Over 900 fabric or vinyl choices. COM is accepted.

## **GLIDES**

Deluxe metal glides or plastic glides.