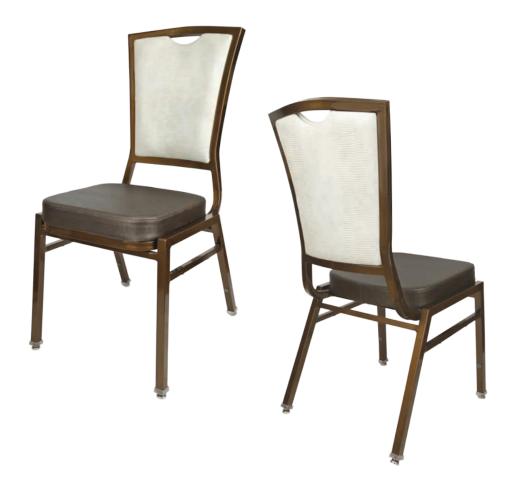

# ALVA CA-3747

| DIMENSIONS |         |        |
|------------|---------|--------|
| Width      | Overall | 201⁄4" |
|            | Seat    | 17½"   |
|            | Arm     | -      |
| Height     | Overall | 37"    |
|            | Seat    | 18¾"   |
|            | Arm     | -      |
| Depth      | Overall | 23"    |
|            | Seat    | 15¾"   |
|            | Weight  | 14 lbs |

# FRAME

Fully welded frame in lightweight aluminum.

#### **FINISH**

Over 25 frame choices in powdercoat or wood grain finish.

# **UPHOLSTERY**

Over 900 fabric or vinyl choices. COM is accepted.

# **GLIDES**

Deluxe metal glides or plastic glides.