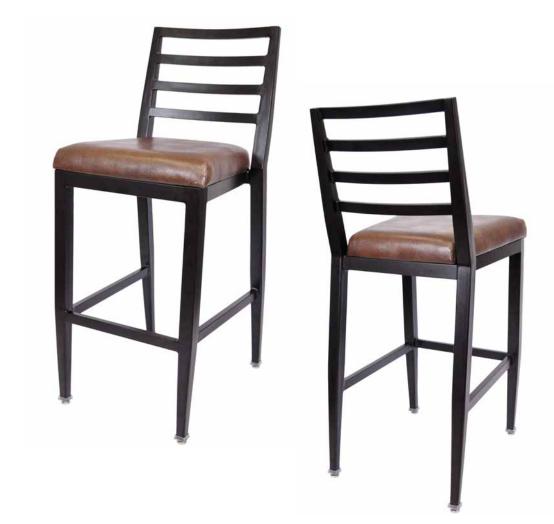

# ALLAN BA-0251

#### **DIMENSIONS**

| Width  | Overall | 18"    |
|--------|---------|--------|
|        | Seat    | 17¾"   |
|        | Arm     | -      |
| Height | Overall | 42¾"   |
|        | Seat    | 30½"   |
|        | Arm     | -      |
| Depth  | Overall | 21½"   |
|        | Seat    | 18"    |
|        | Weight  | 14 lbs |