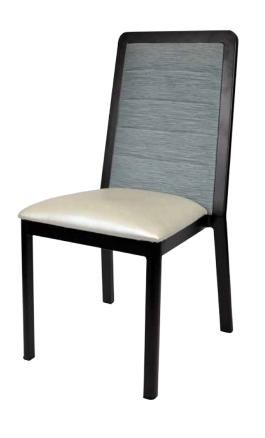

# **ADRIAN** CA-0244

| DIMENSIONS |         |        |
|------------|---------|--------|
| Width      | Overall | 19"    |
|            | Seat    | 171⁄4″ |
|            | Arm     | -      |
| Height     | Overall | 361/2" |
|            | Seat    | 18½"   |
|            | Arm     | -      |
| Depth      | Overall | 21¾"   |
|            | Seat    | 16¼"   |
|            | Weight  | 16 lbs |

## FRAME

Fully welded frame in lightweight aluminum.

#### **FINISH**

Over 25 frame choices in powdercoat or wood grain finish.

## **UPHOLSTERY**

Over 900 fabric or vinyl choices. COM is accepted.