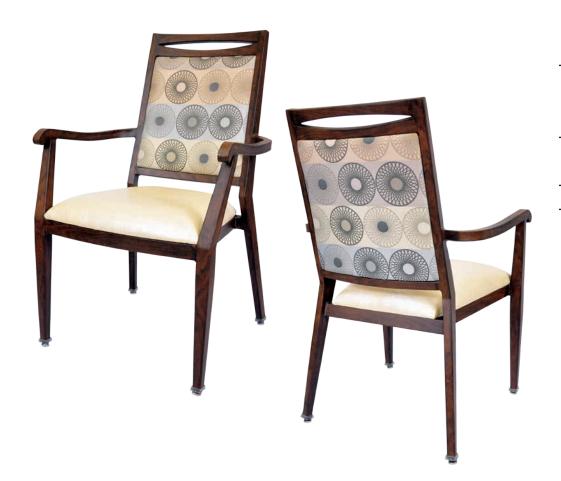

# ADA CA-3881-A

| DIMENSIONS |         |        |
|------------|---------|--------|
| Width      | Overall | 24¼"   |
|            | Seat    | 19¼"   |
|            | Arm     | 24¼"   |
| Height     | Overall | 37¾"   |
|            | Seat    | 18½"   |
|            | Arm     | 26¼"   |
| Depth      | Overall | 25¼"   |
|            | Seat    | 19¼"   |
|            | Weight  | 20 lbs |

COM 1.1 Yards 0.55 yds Seat - 0.55 yds Back

Arm chair, barstool and counter-height chair also available

## FRAME

Fully welded frame in lightweight aluminum.

## **FINISH**

Over 25 frame choices in powdercoat or wood grain finish.

## **UPHOLSTERY**

Over 900 fabric or vinyl choices. COM is accepted.